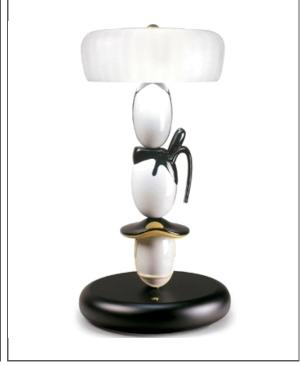

Hairstyle Lamp (H/I/M) Lámpara Hairstyle (H/I/M)

Collection: Mounting:

HAIRSTYLE LAMPS BY HISAKAZU SHIMIZU

Table lamp

**Environment:** 

The lamps are inspired by historical Japanese characters and their unique hairstyles, on which the artist has based part of his work. According to Shimizu, Japanese history is full of wonderful hairstyles that convey a sensation of tension that speak of the characters who wore them.