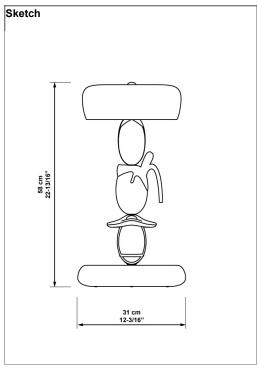

**Bulb reference** 

**CE**: 2 x G9 LED 3W (190 Lm) **US**: 2 x G9 LED 3W (190 Lm)

**Certificates:** 

Physical characteristics:

1 Box / 42,7 x 41,3 x 80,8 cm / 0,142 m3

1 Box / 16 3/4 x 16 1/4 x 31 3/4 inches / 8642 in3