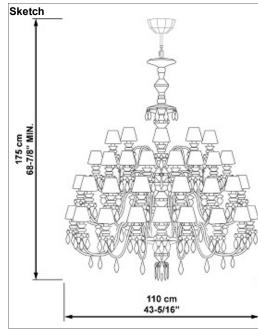

UL

**Physical** characteristics: 1 Box / 158 x 128 x 128 cm / 2,589 m3

1 Box / 62 1/4 x 50 1/2 x 50 1/2 inches / 158753 in3

Gross weight 200 Kg. / Net weight 48,7 Kg.

¥

LLADRÓ° BdN - Chand. Esta luminaria es