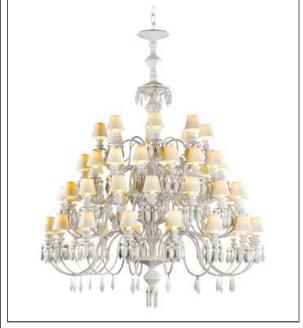

Belle de Nuit - Chandelier 56 lights. White Belle de Nuit - Chandelier 56 luces. Blanco

Collection: **Mounting:** 

**BELLE DE NUIT** 

Chandelier

**Environment:** 

Belle de Nuit is a special plant. During the night, its petals seem to reflect the moonlight, and take on the magical property of glowing in the dark. The flower opens in the evening which is why it is also known in English as the four o'clock flower. It has a multitude of colors and mottled flowers with countless nuances. When the plant matures, its colors change and a yellow flower becomes a deep pink while a white flower becomes violet.