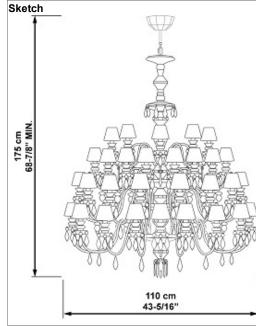

Installation and assembly: **Electrical** 

characteristics:

## Follow instructions of the installation guide

Max. Power: 56 x 18W

Tension: CE-UK: 220/240VAC US-JP: 100/125VAC

Frequency: 50/60Hz

Dimmer not included / LED bulb non dimmable

**Bulb** 

Bulb not included

**Bulb reference** 01089435