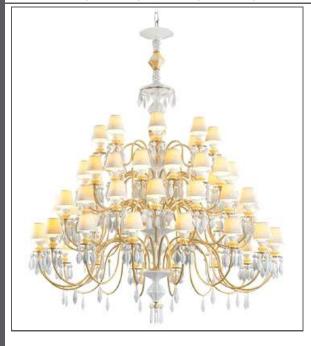

Belle de Nuit - Chandelier 56 lights - gold Belle de Nuit - Chandelier 56 luces - oro

Collection: **Mounting:** 

**BELLE DE NUIT** 

Chandelier

**Environment:** 

Belle de Nuit is a special plant. During the night, its petals seem to reflect the moonlight, and take on the magical property of glowing in the dark. The flower opens in the evening which is why it is also known in English as the four o'clock flower. It has a multitude of colors and mottled flowers with countless nuances. When the plant matures, its colors change and a yellow flower becomes a deep pink while a white flower becomes violet.