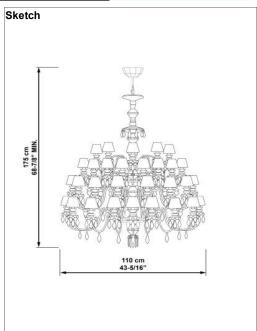

**Physical** characteristics: 1 Box / 158 x 128 x 128 cm / 2,589 m3

1 Box / 62 1/4 x 50 1/2 x 50 1/2 inches / 158753 in3

Gross weight 200 Kg. / Net weight 48,7 Kg.

¥

LLADRÓ° BdN - Chand. Esta luminaria es