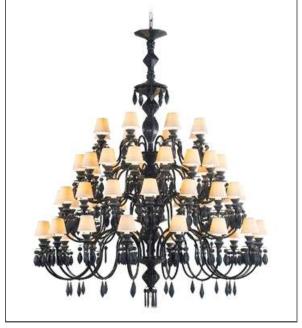

Belle de Nuit - Chandelier 56 lights. Absolute black Belle de Nuit - Chandelier 56 luces. Negro absoluto

Collection: **Mounting:** 

**BELLE DE NUIT** 

Chandelier

**Environment:** 

Belle de Nuit is a special plant. During the night, its petals seem to reflect the moonlight, and take on the magical property of glowing in the dark. The flower opens in the evening which is why it is also known in English as the four o'clock flower. It has a multitude of colors and mottled flowers with countless nuances. When the plant matures, its colors change and a yellow flower becomes a deep pink while a white flower becomes violet.