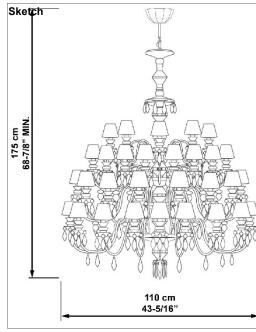

UL

**Physical** characteristics:

1 Box / 158 x 128 x 128 cm / 2,589 m3

1 Box / 62 1/4 x 50 1/2 x 50 1/2 inches / 158753 in3

Gross weight 200 Kg. / Net weight 48,7 Kg.

LLADRÓ° BdN - Chand. Esta luminaria es