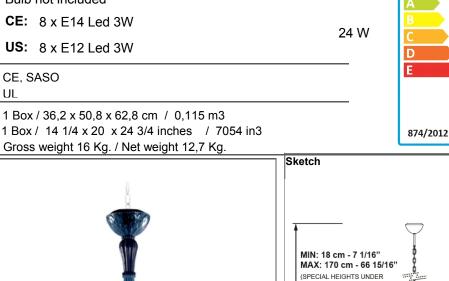

Ivy&Seed - Chandelier 8 lights. Small. Ocean

Ivy&Seed - Chandelier de 8 luces. Pequeño. Océano

Collection: **Mounting:** 

Ivy & Seed

Chandelier

**Environment:** 

Inspired in nature's plant motifs: plants, seeds, bulbs, leaves and petals, interpreted with played by round, organic and geometric shapes. The graphics of the collection gives us as a result a number of items with a synthetic, feminine, shapely, edgeless form, that speak to us with a language

that is more typical of porcelain than cut glass.

Hanging accessories can refer to seeds and bulbs: lights of bases and other elements of the stem, plants, flower petals about to open; lithophane of forest mushrooms ... However, it is not intended to make a direct and explicit reference to them, but rather, to maintain a relationship that provides us a sense of familiarity, both for natural reasons themselves and due to the fact that flowers and plants are unique and characteristic elements of the Lladró world.