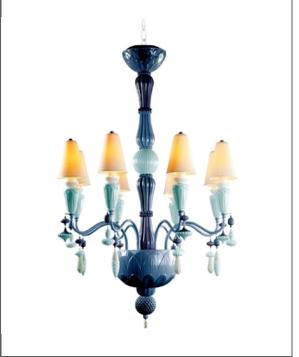

Installation and assembly:

Follow instructions of the installation guide

**Electrical** characteristics:

Max. Power: 24 W

Tension: CE-UK: 220/240VAC US-JP: 100/125VAC

Frequency: 50/60Hz

Dimmer not included / LED bulb non dimmable