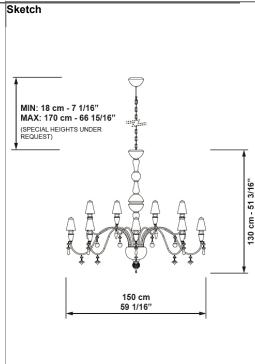

Installation and assembly:

Follow instructions of the installation guide

Electrical characteristics:

Max. Power: 48 W

Tension: CE-UK: 220/240VAC US-JP: 100/125VAC

Frequency: 50/60Hz

Dimmer not included / LED bulb non dimmable