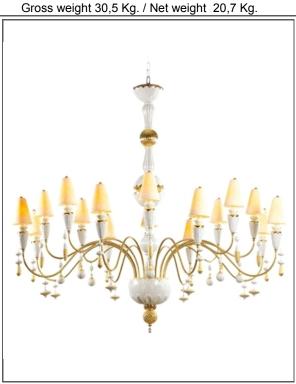

Ivy&Seed - Chandelier 16 lights, Large. Plane. White-gold Ivy&Seed - Chandelier 16 luces. Grande. Plano. Blanco-oro

Collection: Mounting:

Ivy & Seed

unting: Chandelier

**Environment:** 

Inspired in nature's plant motifs: plants, seeds, bulbs, leaves and petals, interpreted with played by round, organic and geometric shapes. The graphics of the collection gives us as a result a number of items with a synthetic, feminine, shapely, edgeless form, that speak to us with a language that is more typical of porcelain than cut glass.