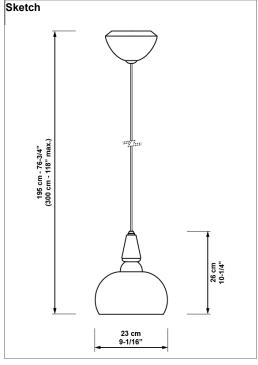

**Physical** characteristics: 1 Box / 42,7 x 41,3 x 41,8 cm / 0,074 m3

1 Box / 16 3/4 x 16 1/4 x 16 1/2 inches / 4491 in3

Gross weight 2 Kg. / Net weight 1 Kg.