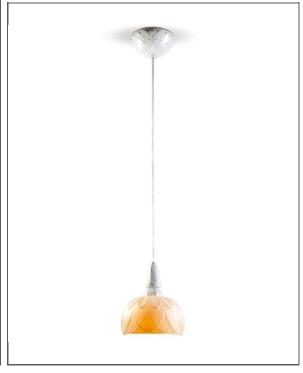

## **Technical data sheet**

CE: Ref 01023891 - UPC/EAN 737859238918 UK: Ref 01023891 - UPC/EAN 737859238918

US: Ref 01023892 - UPC/EAN 737859238918

Ref 01023893 - UPC/EAN 737859238918

Ivy&Seed - Single hanging lamp. White **Description:** 

Ivy&Seed - Lámpara colgante individual. Blanco

Ivy & Seed Collection:

JP:

**Mounting:** Hanging lamp

Inspired in nature's plant motifs: plants, seeds, bulbs, leaves and petals, interpreted with played by round, **Environment:** organic and geometric shapes. The graphics of the collection gives us as a result a number of items with a synthetic, feminine, shapely, edgeless form, that speak to us with a language that is more typical of porcelain than cut glass.