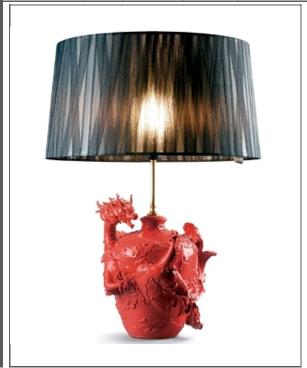

Dragon & Phoenix lamp Lámpara Dragón y Ave Fénix

Collection: Mounting:

Table lamp

**Environment:** 

A lamp inspired by the joint symbolism of the Dragon and the Phoenix in Chinese culture, Yin and Yang, the perfect balance. They have been depicted flying among the clouds and over water. In this sculptural vase one can appreciate all the details of the two creatures in relief, from the feathers of the phoenix and the skin of the dragon to their feet or heads and tails which stand out from the overall group.