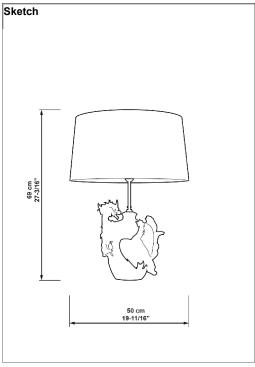

**Bulb reference** 

**CE**: 1 x E27 LED 6W **US**: 1 x E26 LED 6W

**Certificates:** 

Physical characteristics:

1 Box / 60,7 x 53,3 x 66,8 cm / 0,216 m3 1 Box / 24 x 21 x 26 1/4 inches / 13230 in3 Gross weight 8 Kg. / Net weight 3,51 Kg.